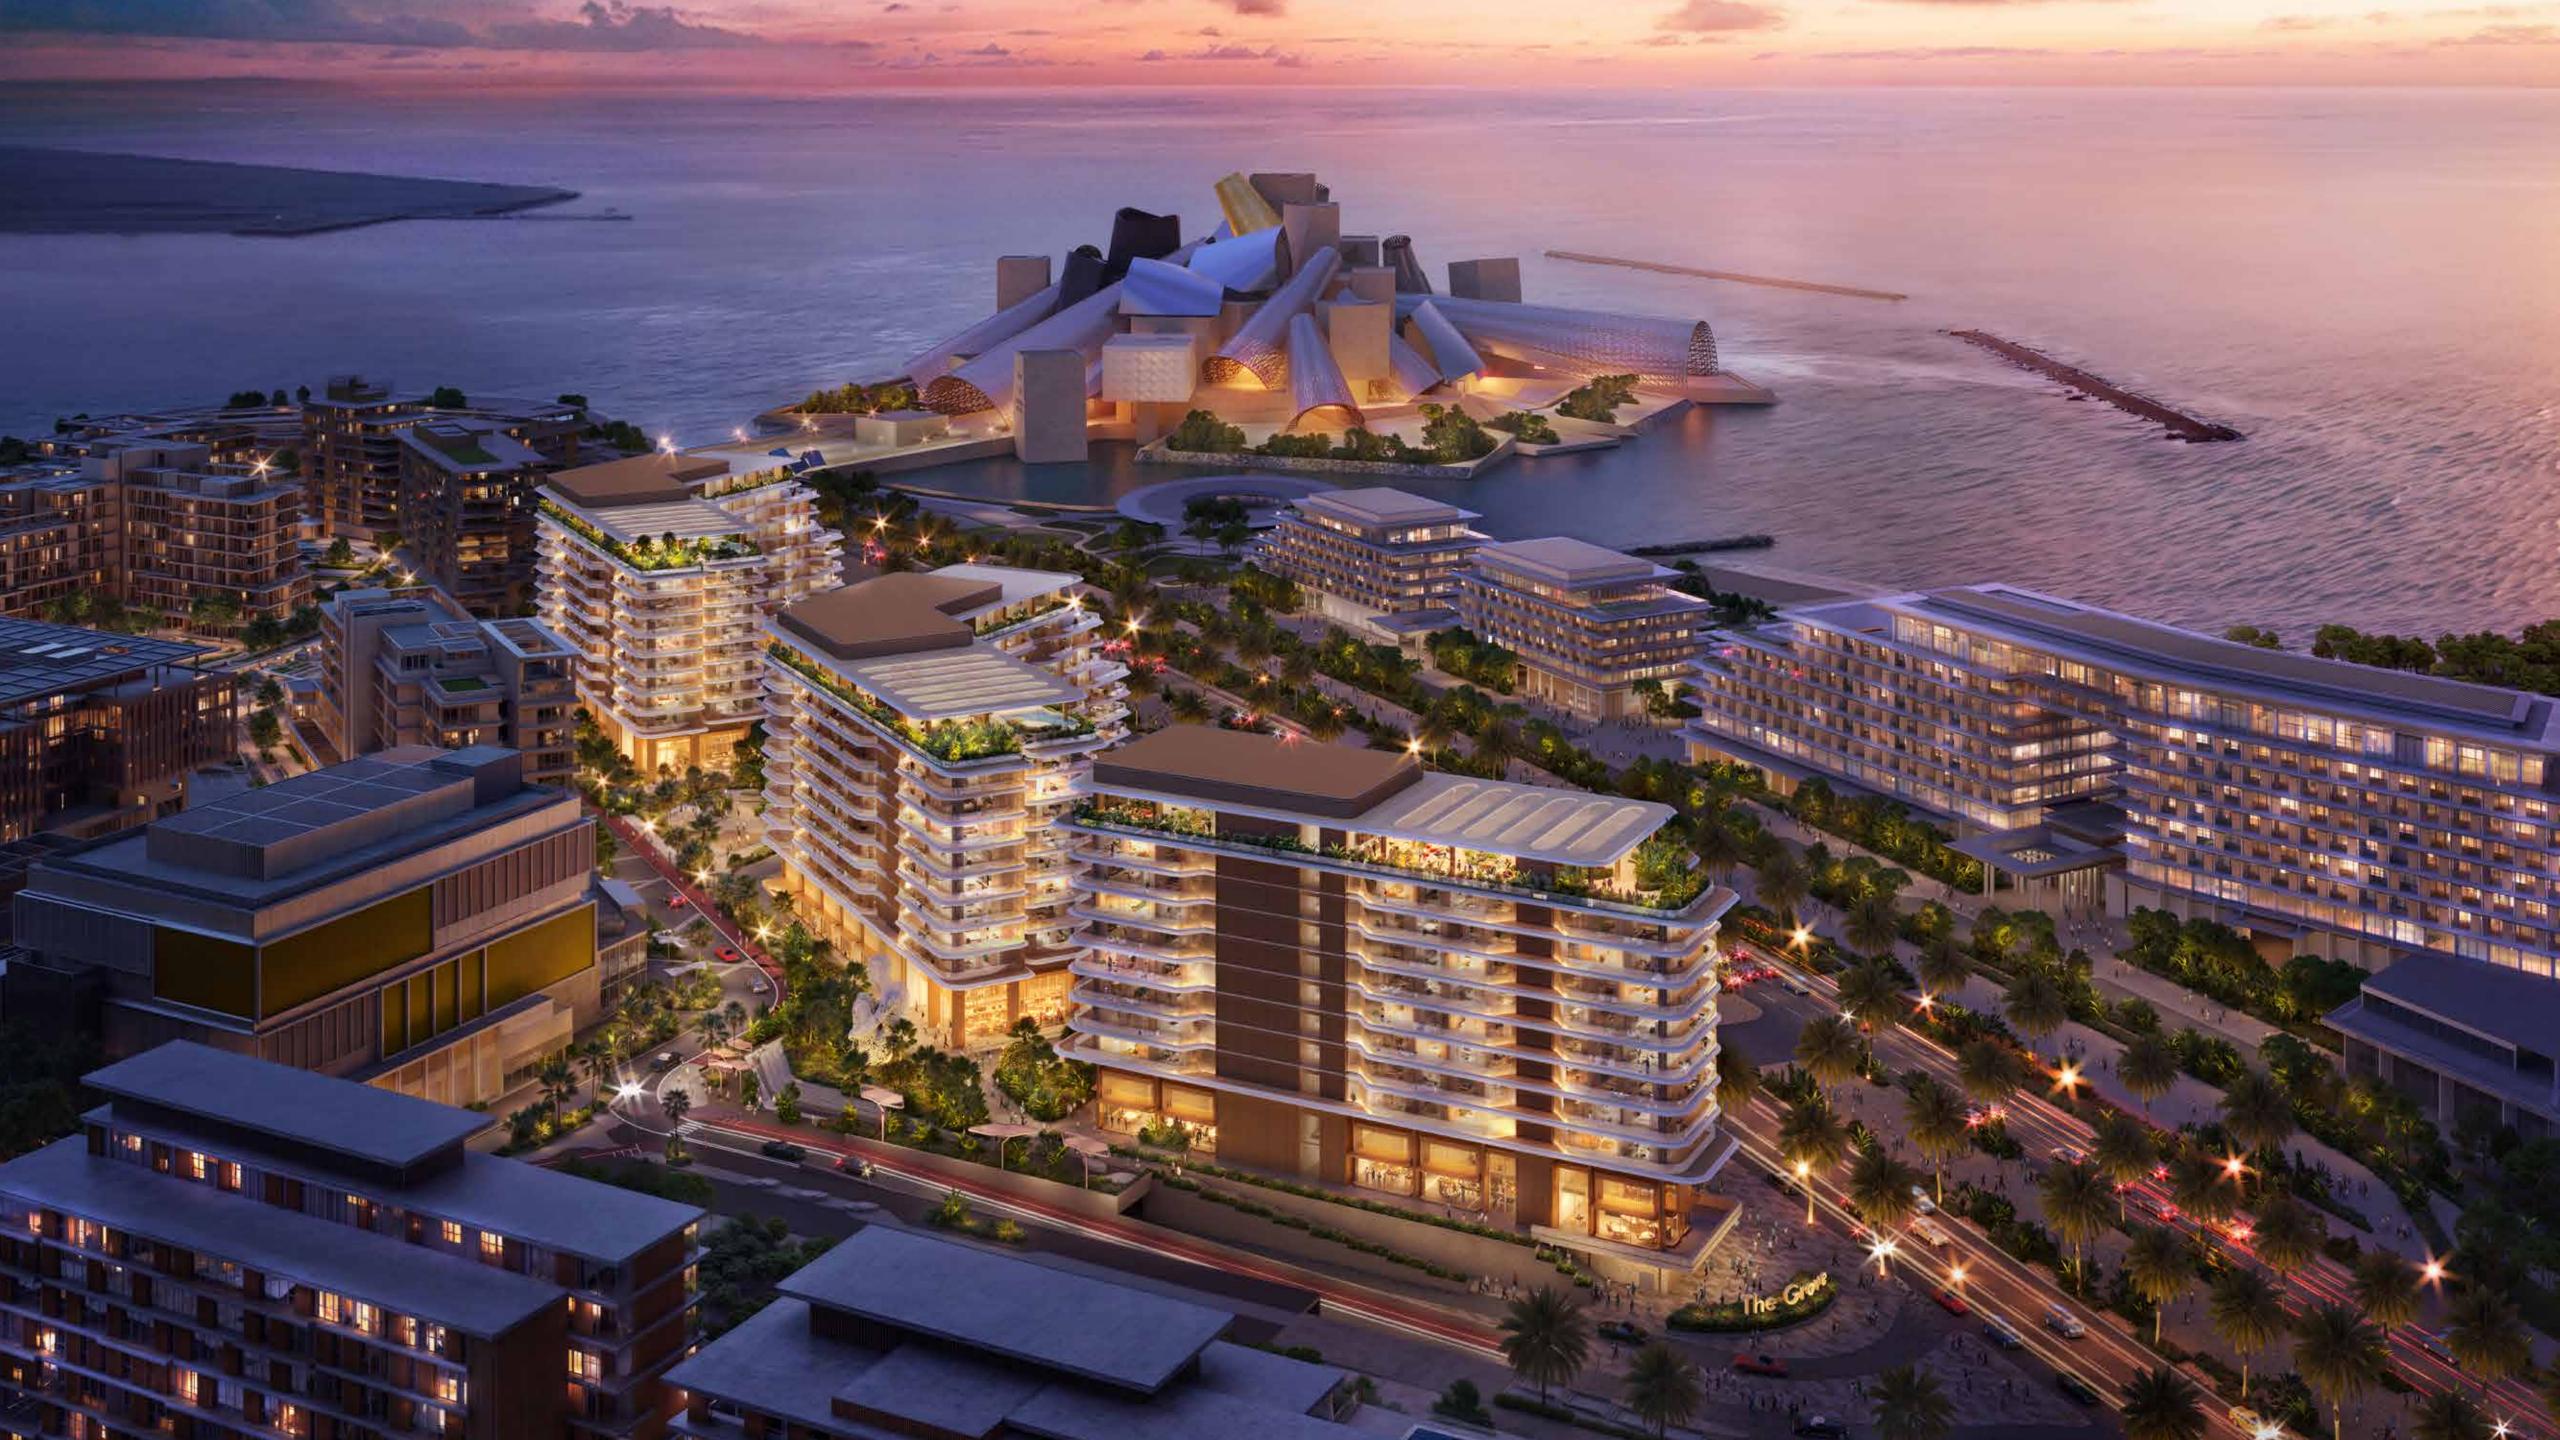

WELCOME TO A UNIQUE RESIDENCE THAT CAPTURES THE EXCLUSIVITY OF A PRIVATE MEMBERS' CLUB. EMBRACE A CREATIVE LIFESTYLE WITH PRIVATE ACCESS TO A SOCIAL ROOFTOP, ART STUDIO, CREATIVE MAJLIS, AND TROPICAL ROOFTOP GARDEN. AN ENVIRONMENT DESIGNED FOR PEOPLE TO CONNECT, COLLABORATE, AND FIND INSPIRATION, AMID SOPHISTICATED AND ECLECTIC INTERIORS WITH ICONIC MUSEUM VIEWS.

# OURAIION OF SPACES

AT THE ARTHOUSE, EXCLUSIVE AMENITIES ADD A TOUCH OF ELEGANCE TO EVERYDAY LIVING, INVITING RESIDENTS TO EXPLORE AND EMBRACE A CONNECTED AND CREATIVE LIFESTYLE.

# Grand hall

Step into an expansive and artistic lobby with a curated selection of luxurious furniture, accentuated by tropical foliage, to craft an inviting yet intimate setting.

# Sky garden

Surrounded by a lush, tropical garden, the rooftop lounge offers avant-garde seating with an uninterrupted view of the city and sea, while live music performances set the ambience.