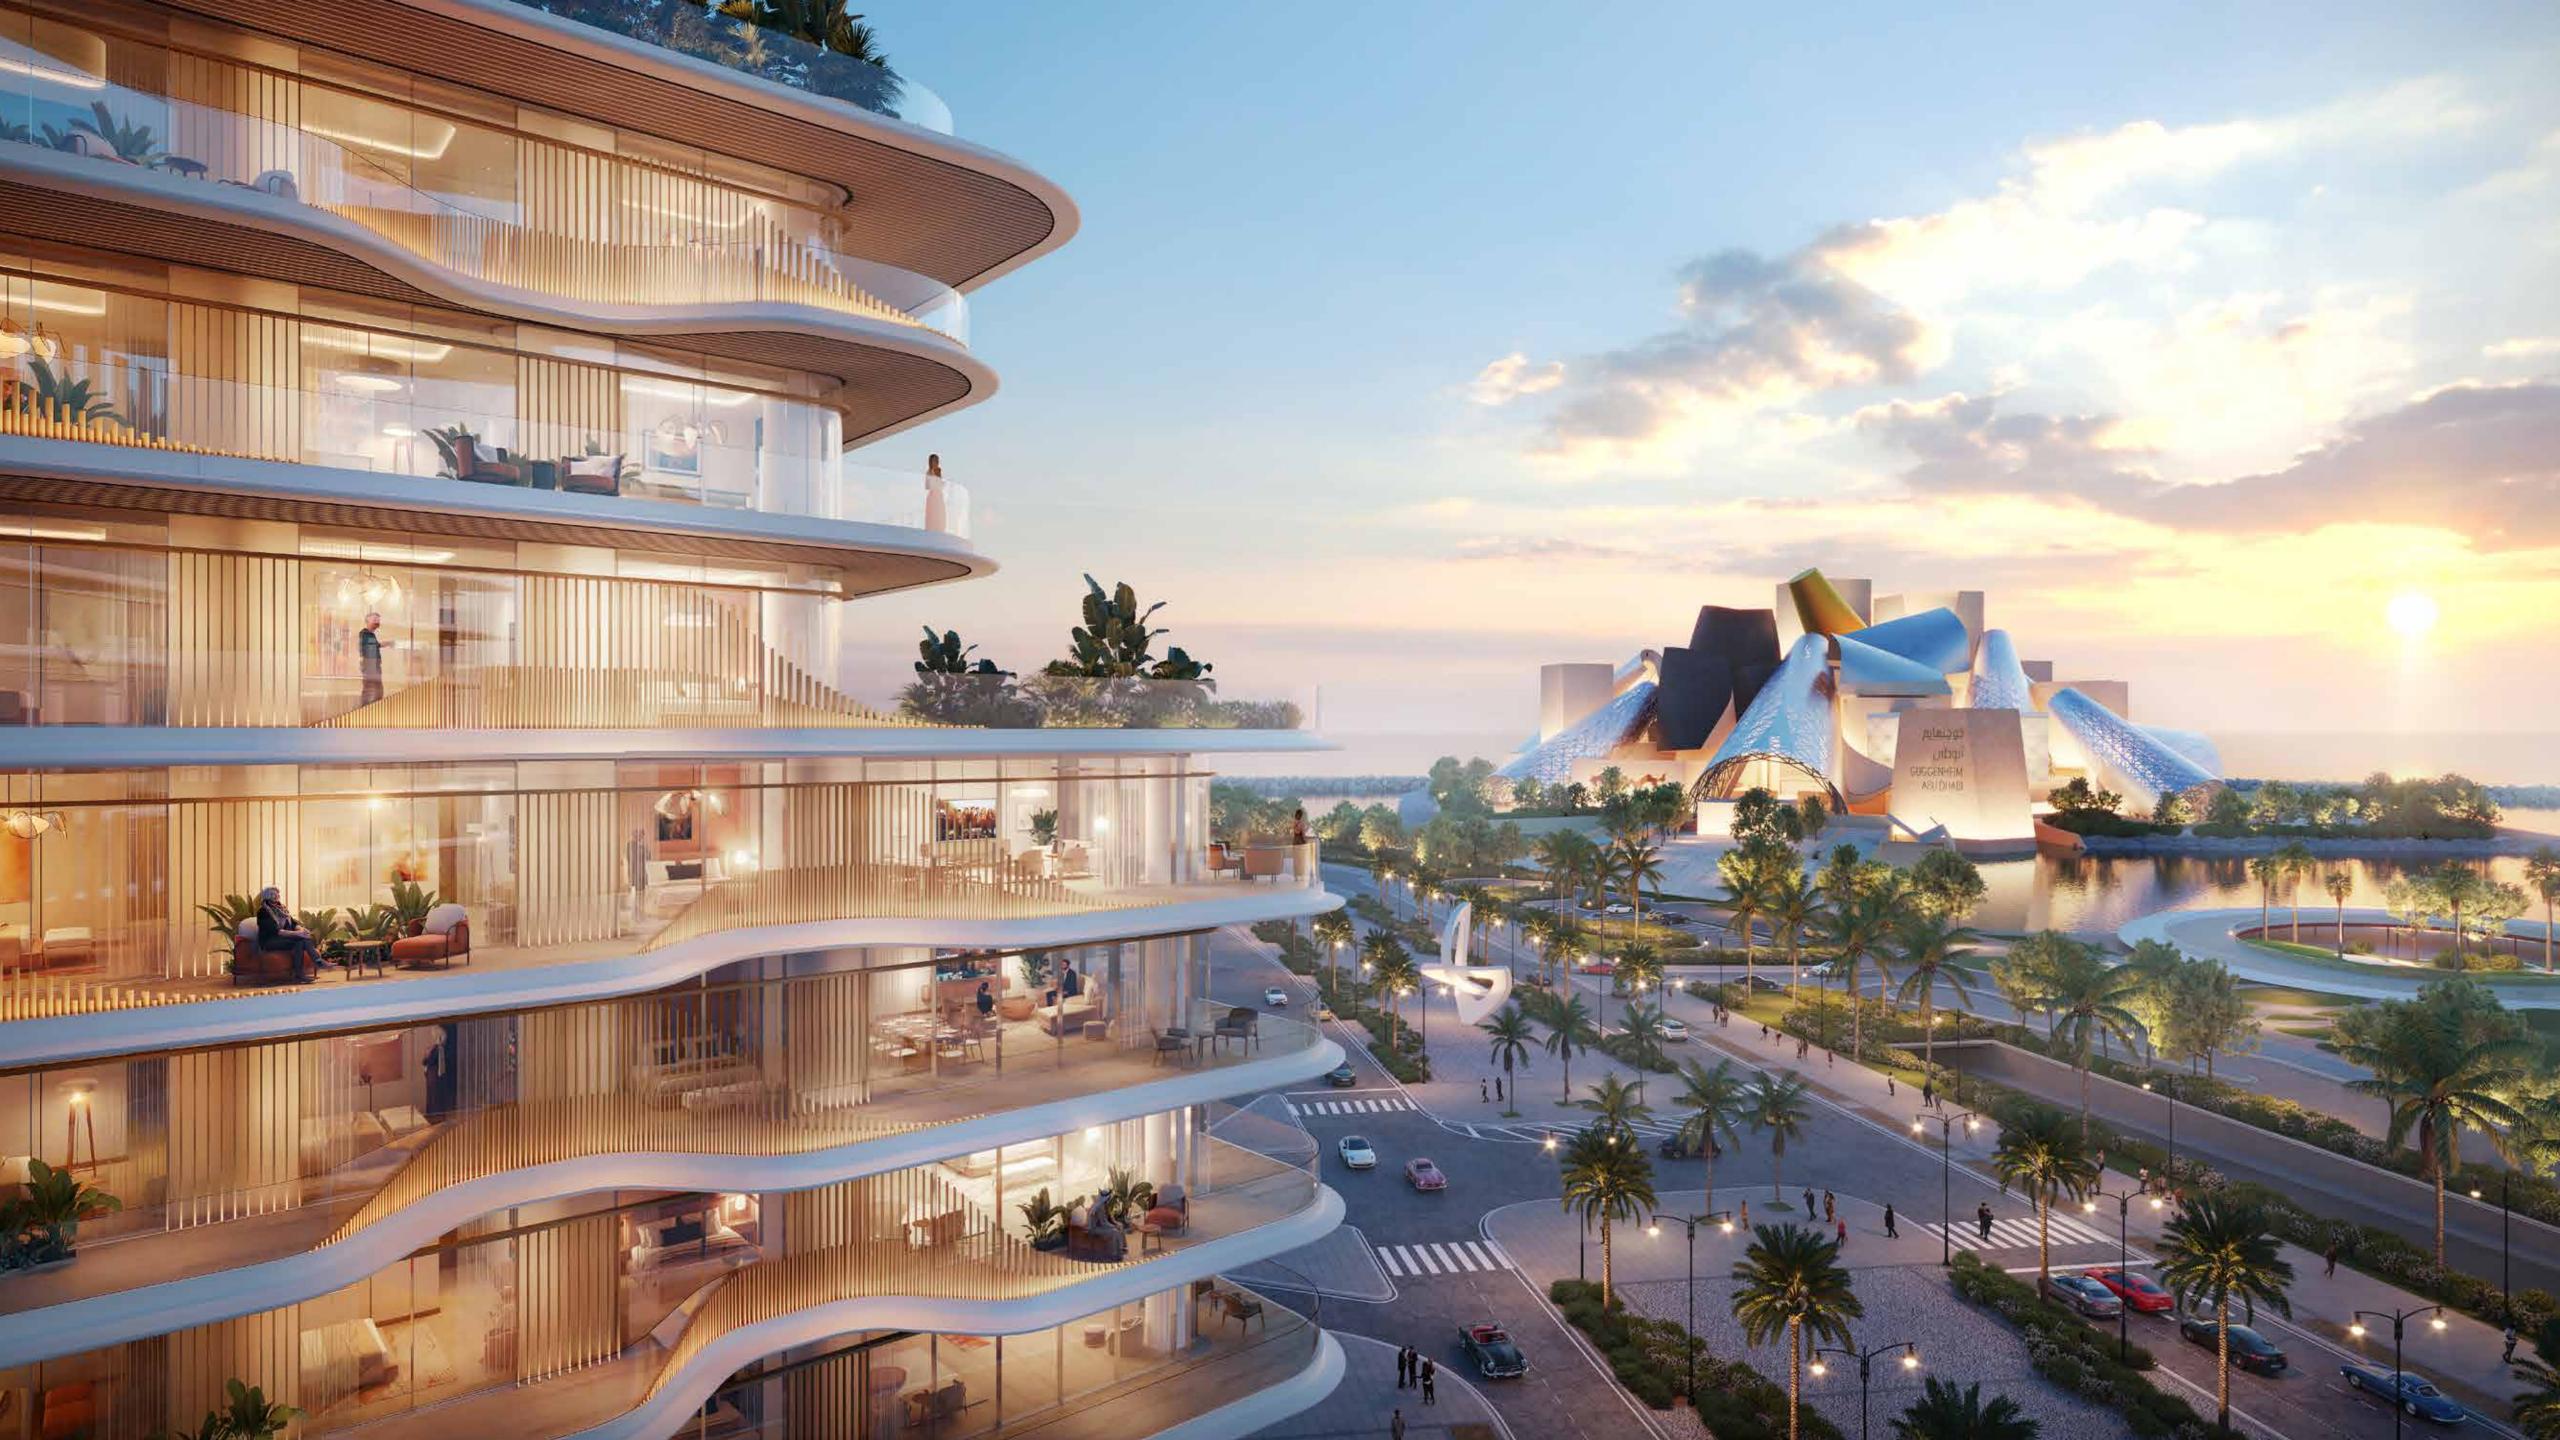

# Grand hall

Step into an expansive and artistic lobby with a curated selection of luxurious furniture, accentuated by tropical foliage, to craft an inviting yet intimate setting.

# Sky garden

Surrounded by a lush, tropical garden, the rooftop lounge offers avant-garde seating with an uninterrupted view of the city and sea, while live music performances set the ambience.