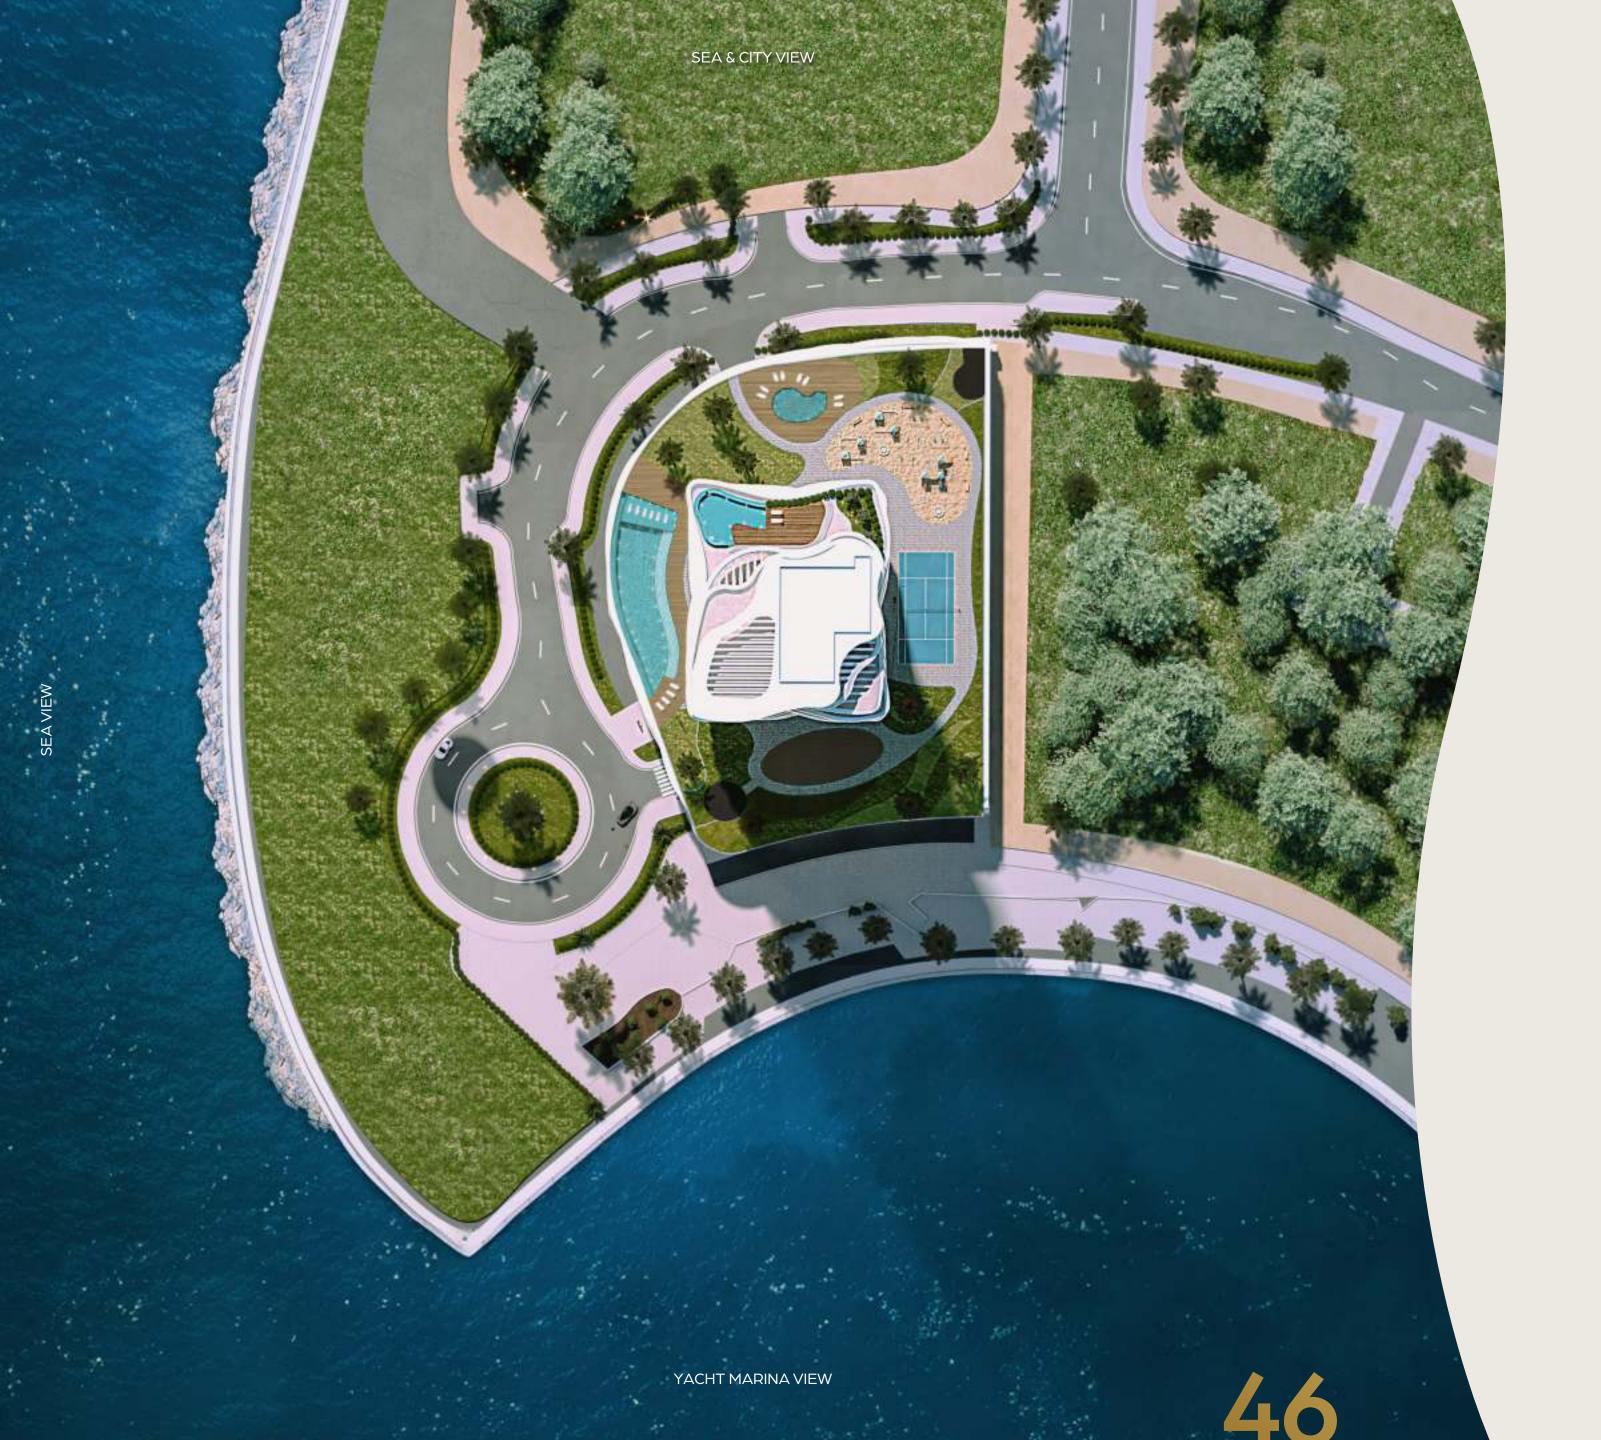

## Residential AMENITIES

ENRICHING AN UNPARALLELED LIFESTYLE

THE LUXURY OF CONVENIENCE

# INDULGE YOUR DESIRES

ELIE SAAB Waterfront offers the finest things in life not only in your luxury home but also in the convenience and quality of amenities above the *entrance podium*.

#### STYLE IN ALL YOUR NEEDS

The opulent touch of ELIE SAAB lifts your daily experience to a superior level. The grand reception feels like a gateway to another realm.

Open views, plush furnishings, and precious finishes evoke a sense of grandeur.

Soak up luxury in the *azure pool*, impeccably designed complete with a backdrop of dramatic views. Enjoy the serenity of the *landscaped gardens* and the convenience of *electric car charging* and *guest carparks*. Each element a testament to a life well lived.

THE FLOW OF LIFE WITH A VIEW

Regenerate your day and be inspired by the waterfront view while working out in the state-of-the-art gym or ignite competition with friends on the padel court.

Tranquility flows in the yoga/wellness space, where serenity is captured in the stillness of the morning light, promising a sanctuary for the mind and body. It's here that the rush of the outside world fades into the background, allowing residents to rejuvenate and recharge.

Offering a transcendent blend of relaxation and activity. *Cherish family time* in the *playground* and in *communal areas* designed not just for passing through, but for lingering, sharing moments, and creating memories.