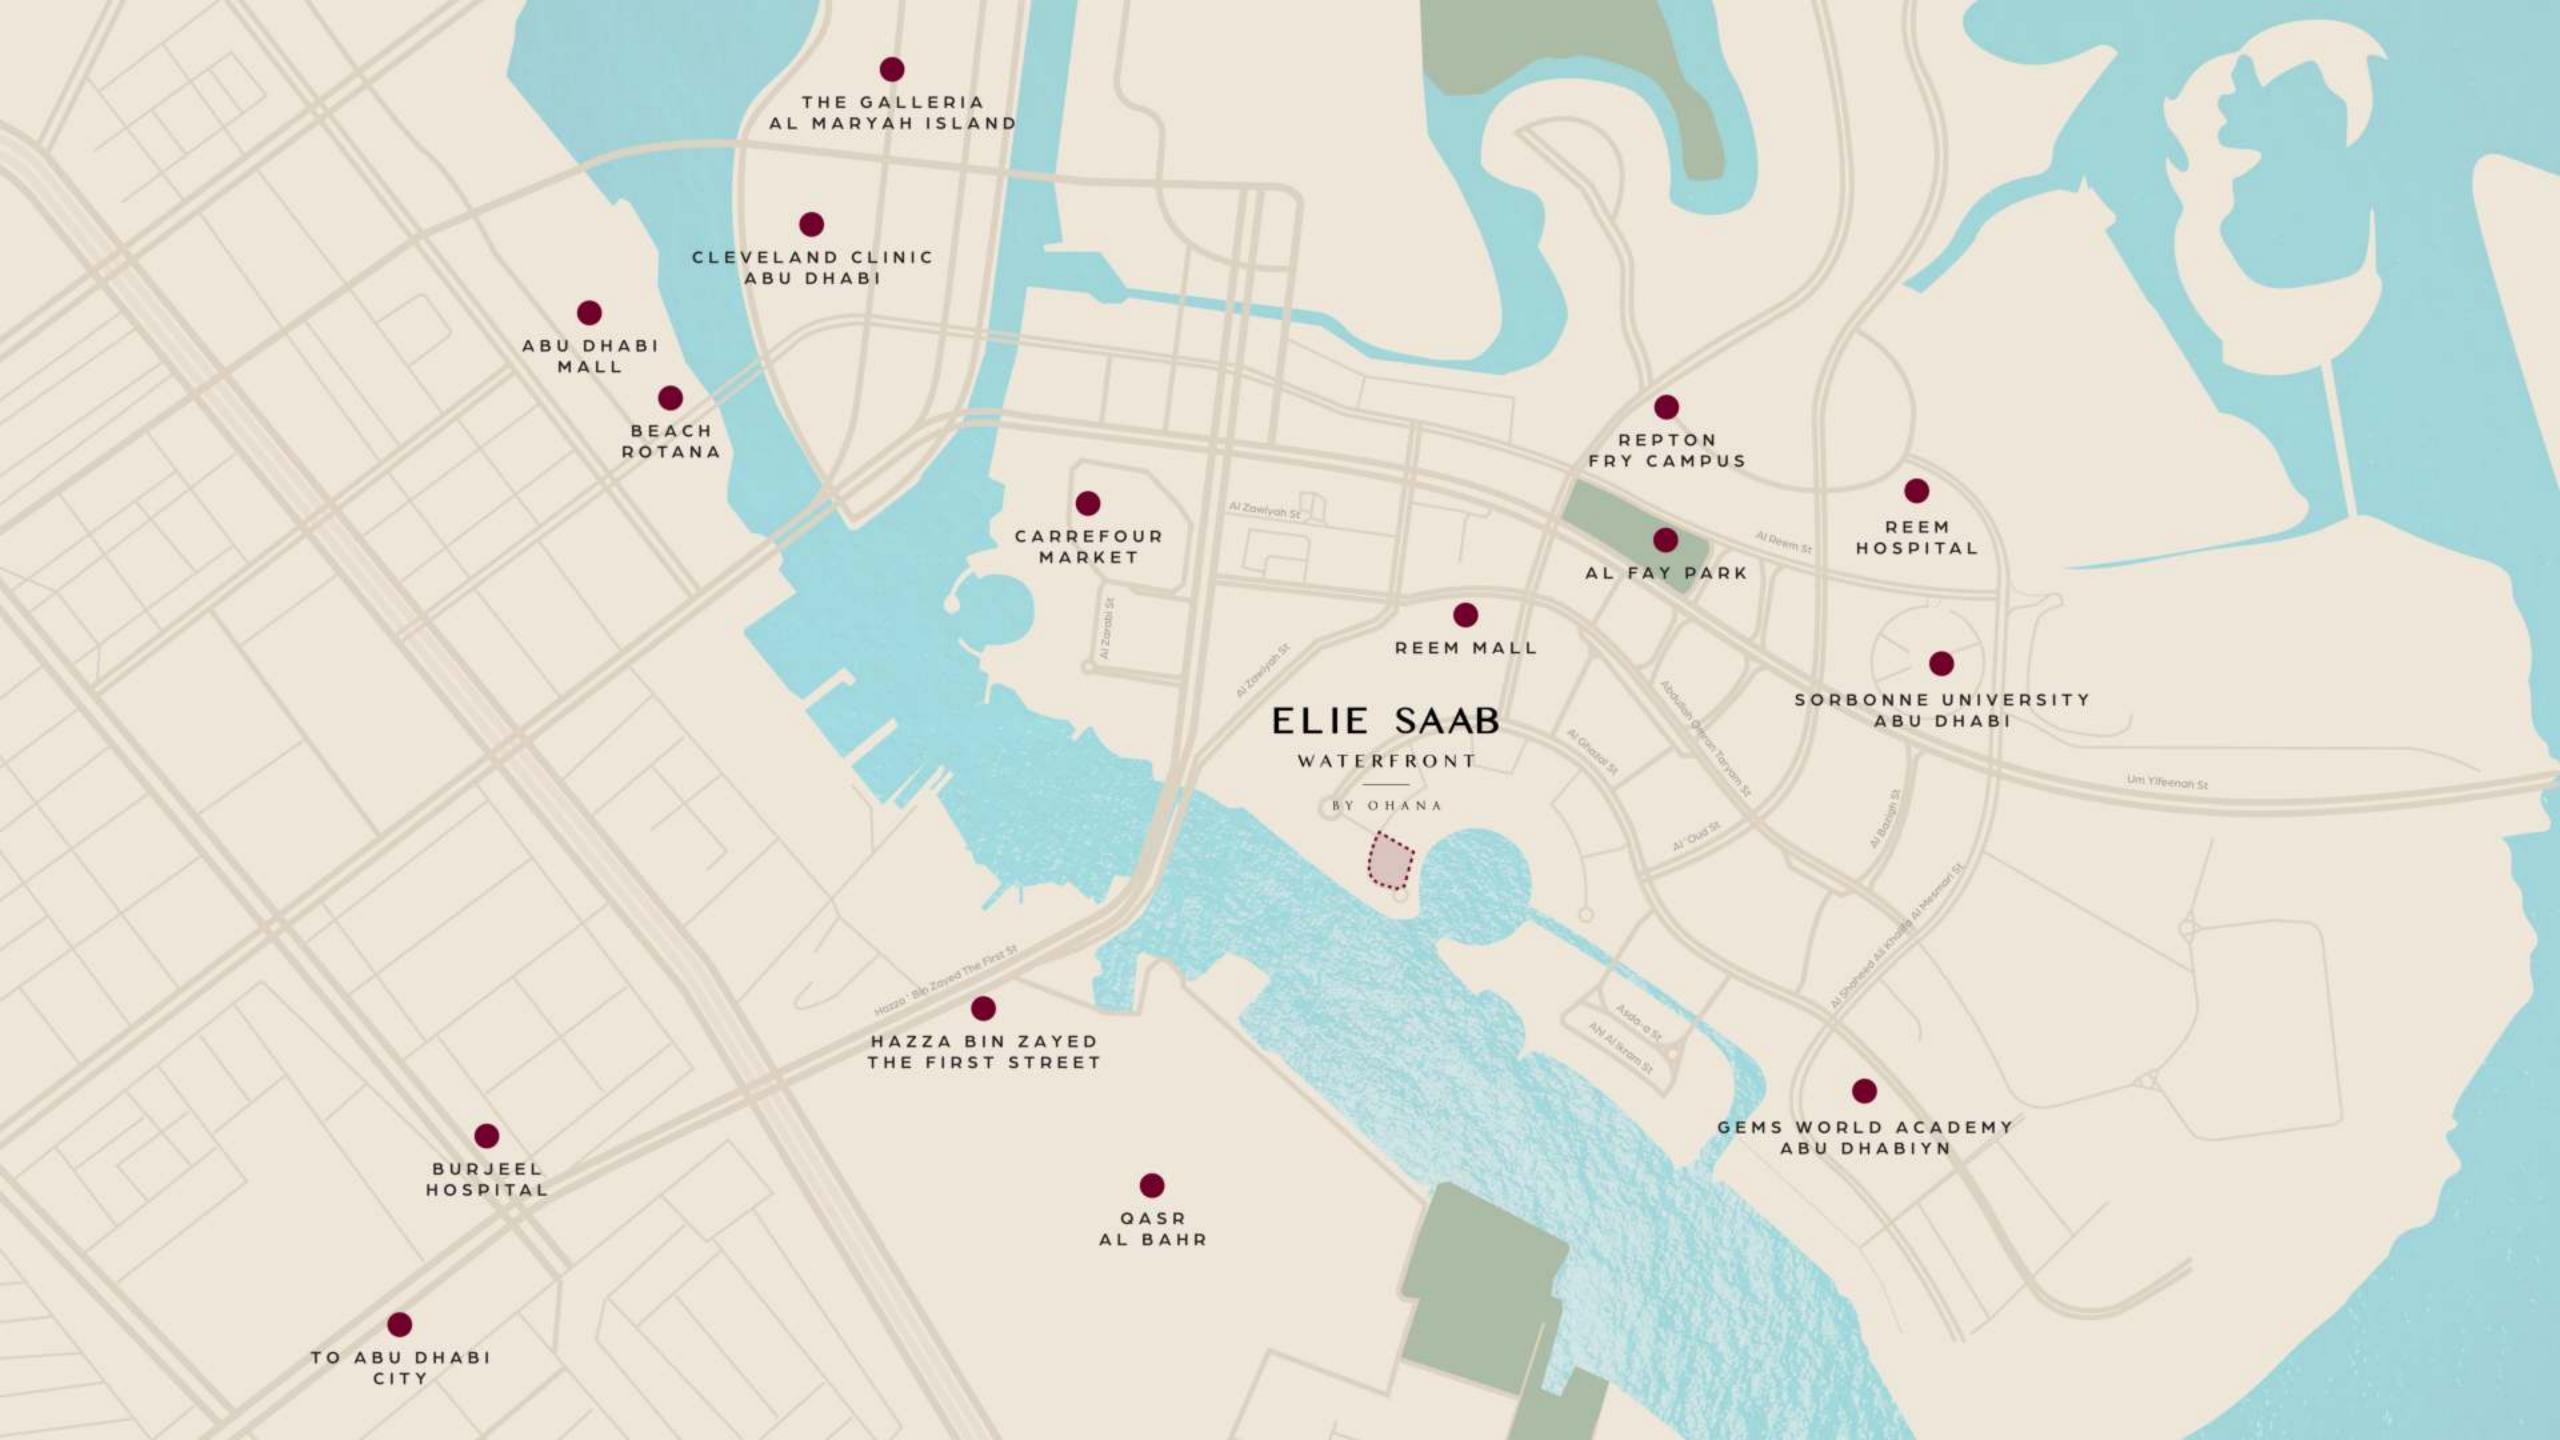

PRIME LOCATION FEATURES

Experience unparalleled convenience and luxury at ELIE SAAB Waterfront.

WALKING DISTANCE TO REEM MALL:
Enjoy the convenience of a short walk to a
world-class shopping experience.

OVERLOOKING THE MARINA AND THE CANAL: Breathtaking unobstructed views of the marina and canal, right from your window.

DIRECT ACCESS TO HAZZA BIN ZAYED
THE FIRST STREET BRIDGE:
Seamless connectivity to Abu Dhabi city
center.

5 MINUTE DRIVE TO SORBONNE
UNIVERSITY:
Proximity to prominent universities.

5 MINUTE DRIVE TO THE GALLERIA MALL: Quick access to high-end luxury shopping and dining.

PROXIMITY TO PROMINENT SCHOOLS:
A short drive to Nord Anglia International
School, Gems World Academy, and Repton
Senior School.

NEARBY TOP-RATED HOSPITALS: Cleveland Clinic Abu Dhabi, Reem Hospital, Mediclinic, and Burjeel Hospital within easy reach.