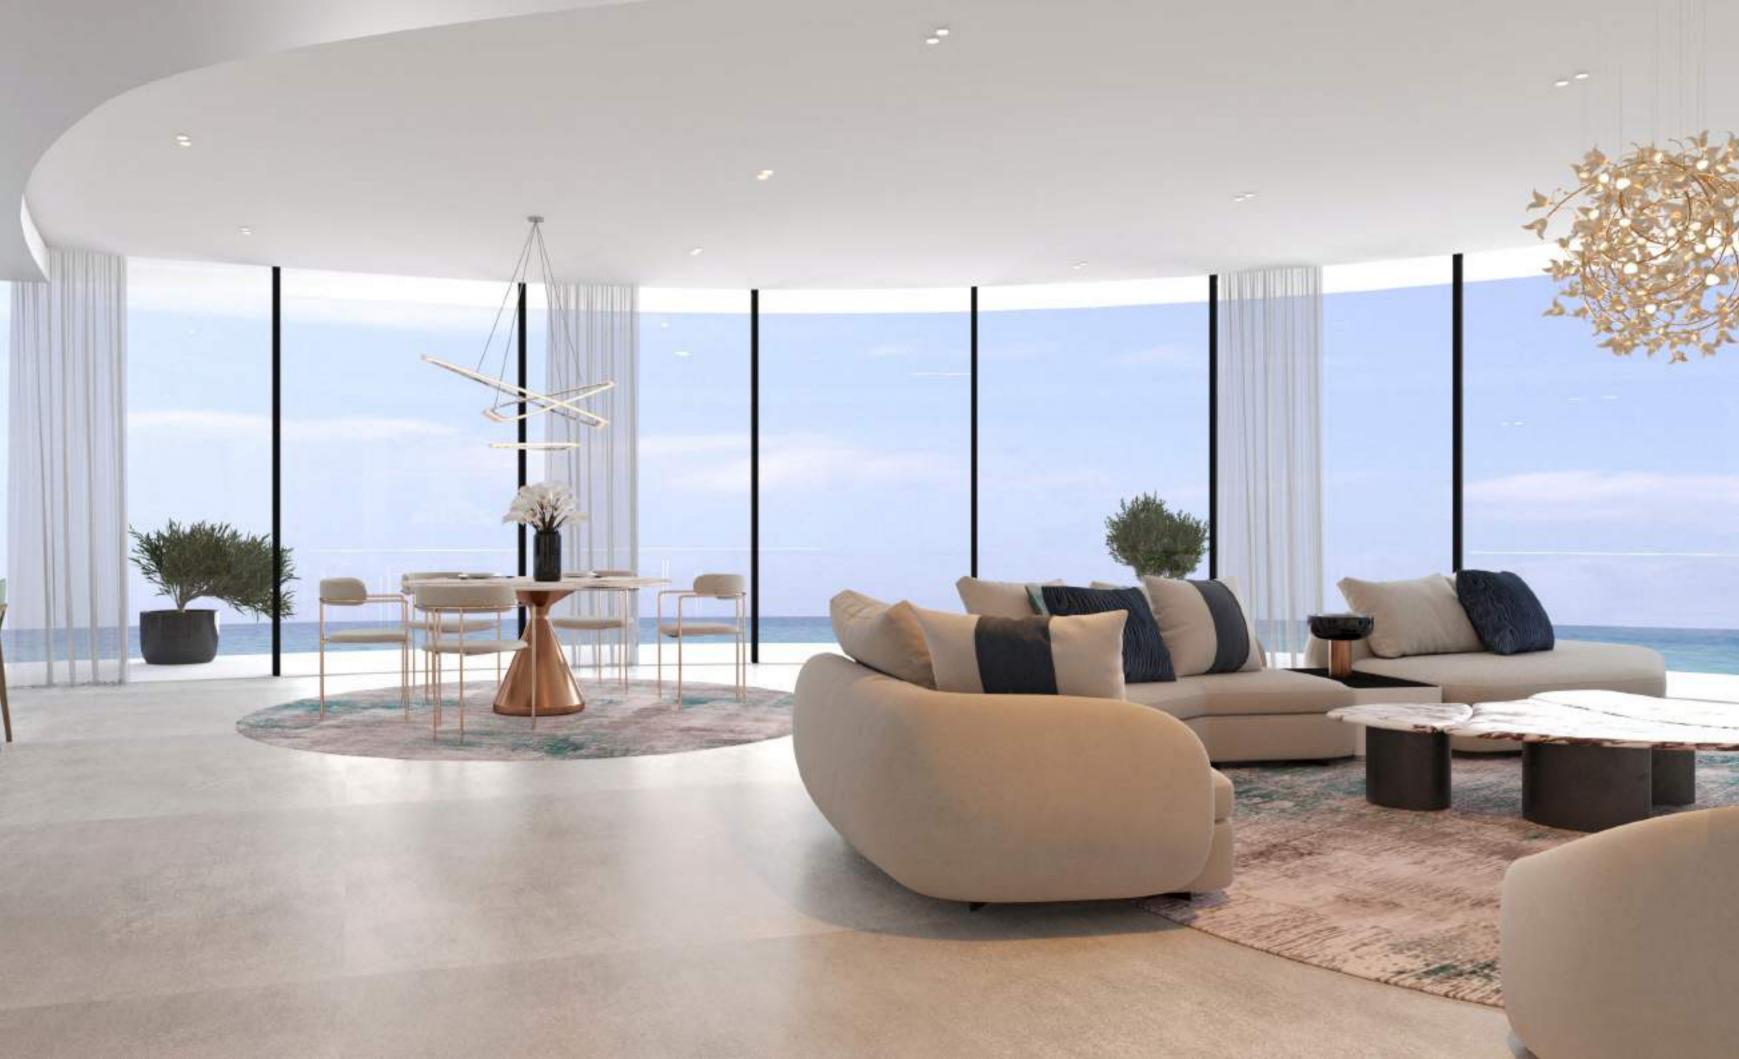

# Designed for your comfort

Hi-tech fixtures and fittings are complemented by the ingress of natural light, allowing subtle hues and creative lighting to enhance the spacious accommodation, designed for a relaxing ambiance.