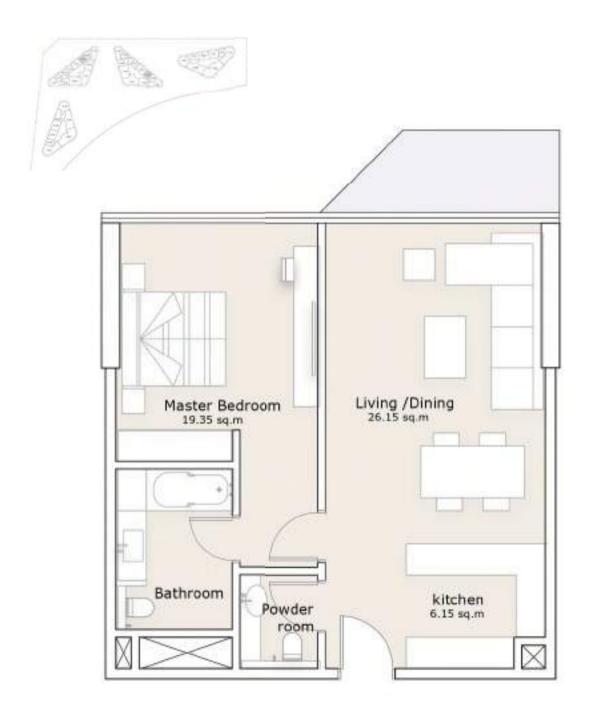

ive lighting to enhance the spacious accommodation, designed for a relaxing ambiance.



### Inspired by the Sea

Our concept is to designed to embrace and reflect the sea colors in the interior spaces for a better dialogue between inside and outside.











#### **TOWER 1 & 2 - TYPE A**



### 1-Bedroom Apartment

#### **TOWER 1 & 2 - TYPE B**





All materials, dimensions, and drawings are approximate only, including actual areas. / Information is subject to change at developer reserves the right to make revisions without liability. / All images used are for illustrative purposes only and do not represent the actual size, features, specifications, fittings, and furnishings.

**TOWER 3 & 4 - TYPE C** 



### 1-Bedroom Apartment

TOWER 3 & 4 - TYPE D



#### **TOWER 3 & 4 - TYPE E**



### 1-Bedroom Apartment

#### **TOWER 3 & 4 - TYPE F**



## 1-Bedroom Apartment TOWER 3 & 4 - TYPE G





**TOWER 3 & 4 - LOFT** 



### 1-Bedroom Apartment

TOWER 3 & 4 - LOFT





All materials, dimensions, and drawings are approximate only, including actual areas. / Information is subject to change at developer reserves the right to make revisions without liability. / All images used are for illustrative purposes only and do not represent the actual size, features, specifications, fittings, and furnishings.

#### **TOWER 1 & 2 - DUPLEX**



LOWER LEVEL

### 2-Bedroom Apartment

#### **TOWER 1 & 2 - DUPLEX**



**UPPER LEVEL** 

**TOWER 1 & 2 - TYPE A** 



### 2-Bedroom Apartment

**TOWER 1 & 2 - TYPE B** 





TOWER 1 & 2 - TYPE C







**TOWER 3 & 4 - TYPE D** 





### 2-Bedroom