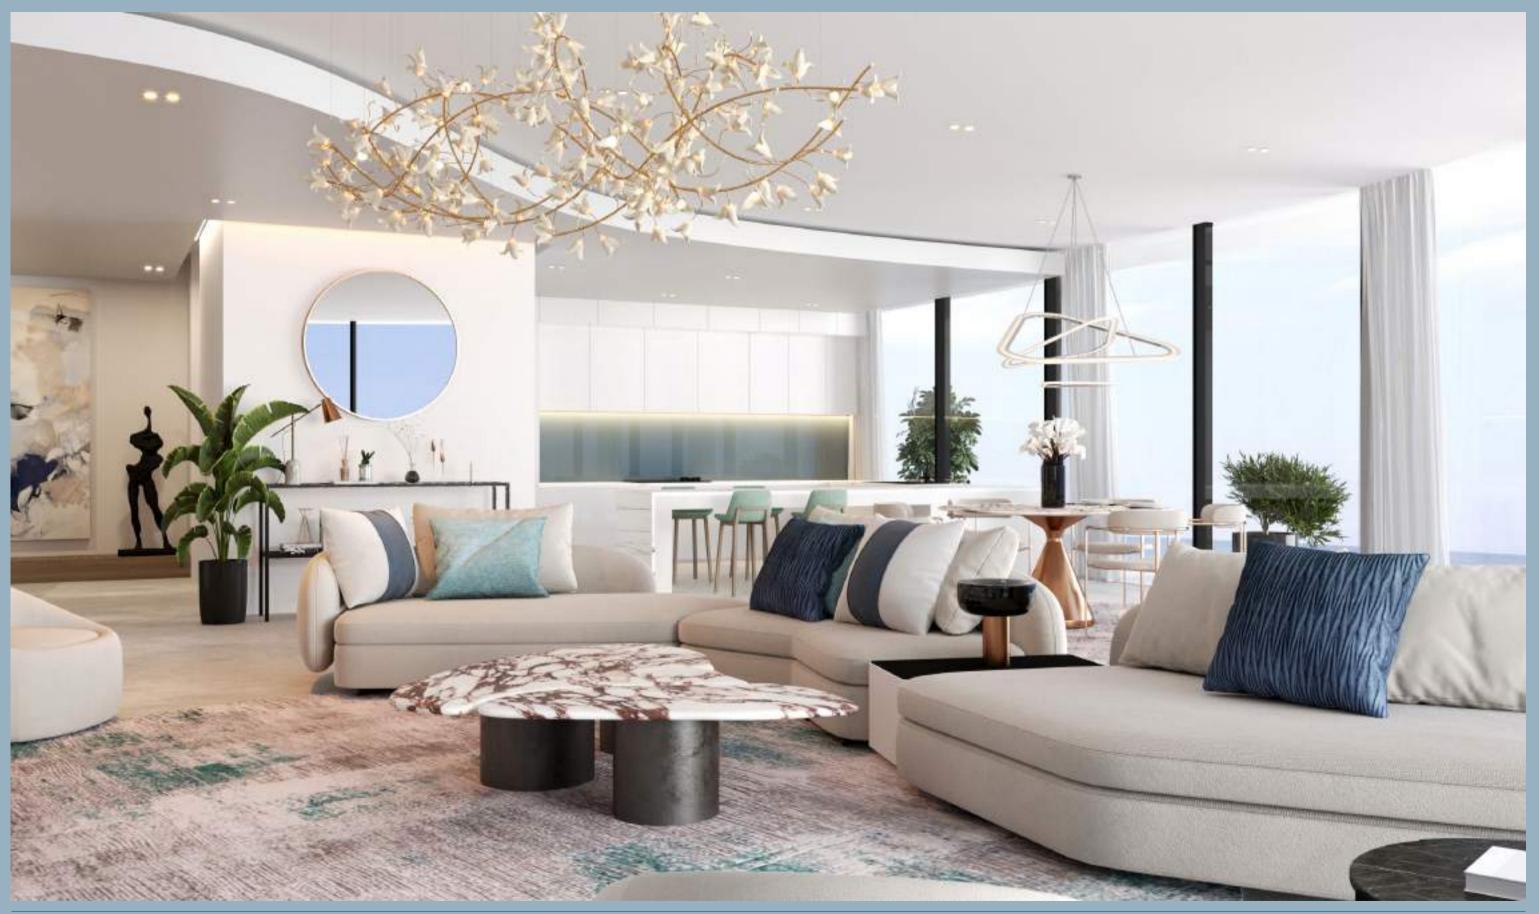

# Designed for your comfort

Hi-tech fixtures and fittings are complemented by the ingress of natural light, allowing subtle hues and creative lighting to enhance the spacious accommodation, designed for a relaxing ambiance.

### Inspired by the Sea

Our concept is to designed to embrace and reflect the sea colors in the interior spaces for a better dialogue between inside and outside.