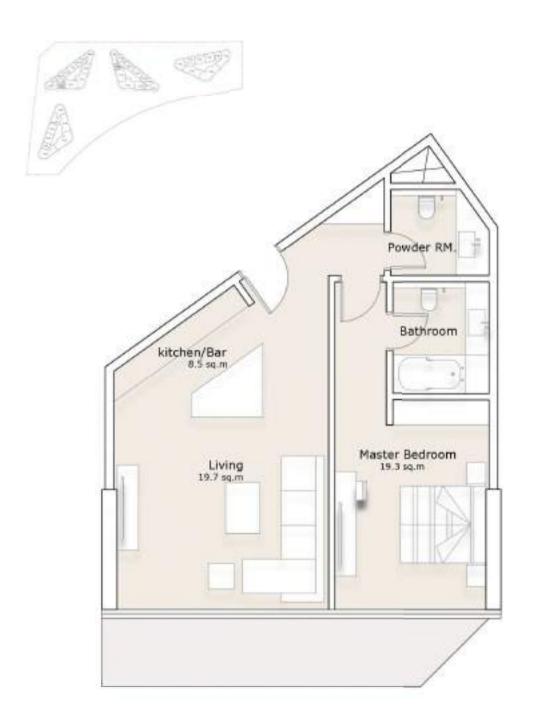

s are complemented by the ingress of natural light, allowing subtle hues and creative lighting to enhance the spacious accommodation, designed for a relaxing ambiance.



### Inspired by the Sea

Our concept is to designed to embrace and reflect the sea colors in the interior spaces for a better dialogue between inside and outside.











#### **TOWER 1 & 2 - TYPE A**



### 1-Bedroom Apartment

#### **TOWER 1 & 2 - TYPE B**





All materials, dimensions, and drawings are approximate only, including actual areas. / Information is subject to change at developer reserves the right to make revisions without liability. / All images used are for illustrative purposes only and do not represent the actual size, features, specifications, fittings, and furnishings.

**TOWER 3 & 4 - TYPE C** 



### 1-Bedroom Apartment

TOWER 3 & 4 - TYPE D



#### **TOWER 3 & 4 - TYPE E**



### 1-Bedroom Apartment

#### **TOWER 3 & 4 - TYPE F**



## 1-Bedroom Apartment TOWER 3 & 4 - TYPE G





**TOWER 3 & 4 - LOFT** 



### 1-Bedroom Apartment

TOWER 3 & 4 - LOFT





All materials, dimensions, and drawings are approximate only, including actual areas. / Information is subject to change at developer reserves the right to make revisions without liability. / All images used are for illustrative purposes only and do not represent the actual size, features, specifications, fittings, and furnishings.

#### **TOWER 1 & 2 - DUPLEX**



LOWER LEVEL

### 2-Bedroom Apartment

#### **TOWER 1 & 2 - DUPLEX**



**UPPER LEVEL** 

**TOWER 1 & 2 - TYPE A** 



### 2-Bedroom Apartment

**TOWER 1 & 2 - TYPE B