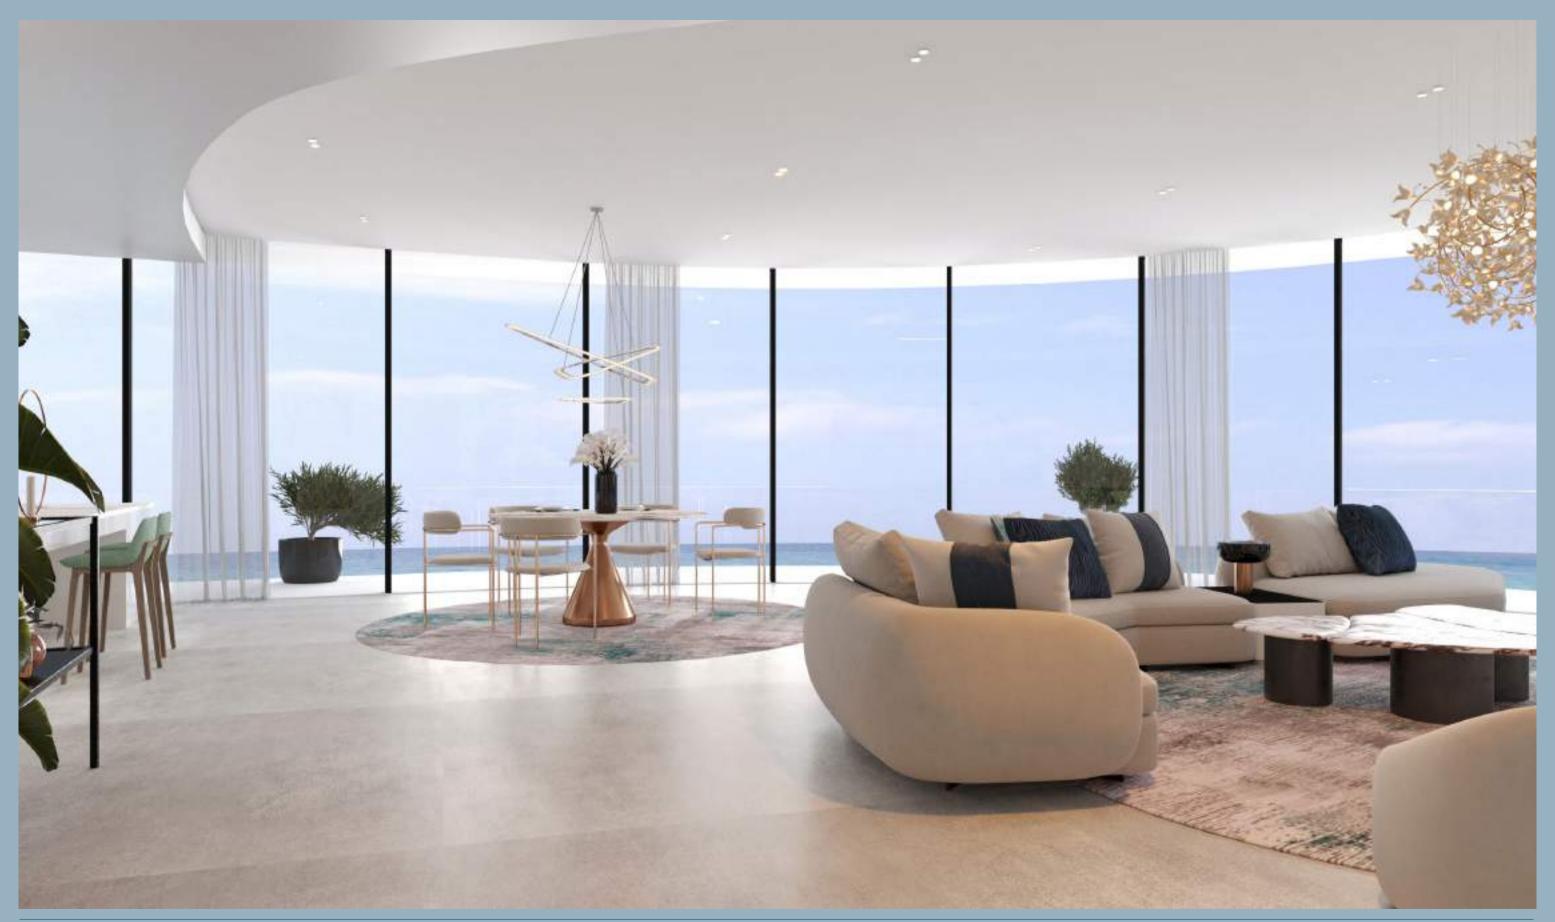

# Designed for your comfort

Hi-tech fixtures and fittings are complemented by the ingress of natural light, allowing subtle hues and creative lighting to enhance the spacious accommodation, designed for a relaxing ambiance.

### Inspired by the Sea

Our concept is to designed to embrace and reflect the sea colors in the interior spaces for a better dialogue between inside and outside.