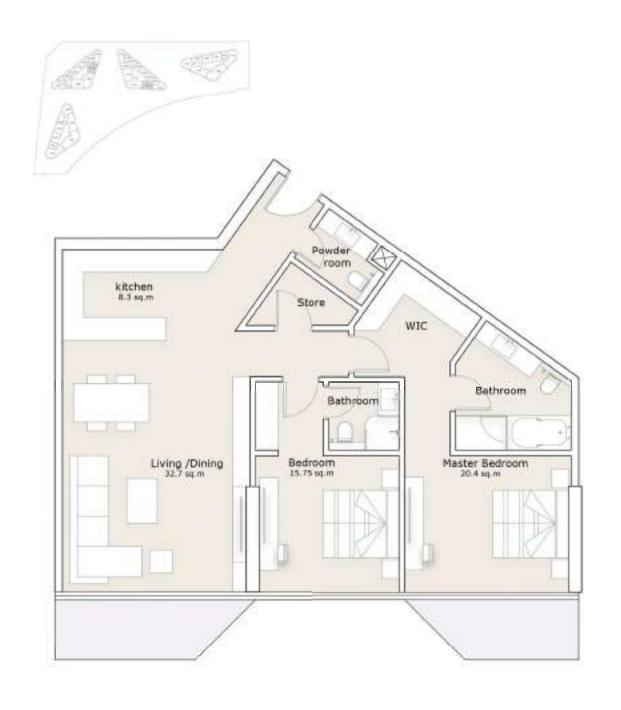

### 3 Bedroom Apartment

#### **TOWER 1 & 2 - TYPE B**

All materials, dimensions, and drawings are approximate only, including actual areas. / Information is subject to change at developer reserves the right to make revisions without liability. / All images used are for illustrative purposes only and do not represent the actual size, features, specifications, fittings, and furnishings.