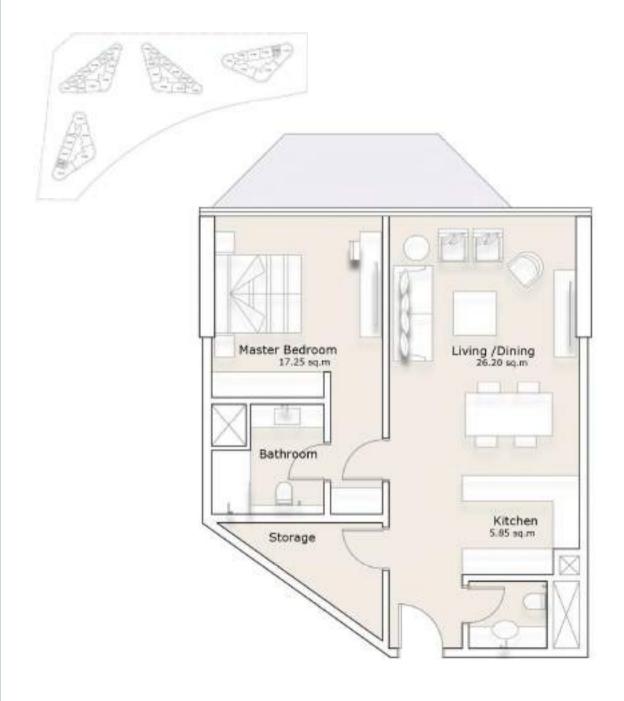

Where today's innovations are creating homes and building happy communities that are environmentally friendly and sustainable, ensuring a better quality of life for all.





A community where waterfront living takes on a new dimension of elegance



Fulfilling your needs and nurturing mind, body and soul - your health and wellbeing are catered for at Sea La Vie.

# Designed for your comfort

Hi-tech fixtures and fittings are complemented by the ingress of natural light, allowing subtle hues and creative lighting to enhance the spacious accommodation, designed for a relaxing ambiance.



### Inspired by the Sea

Our concept is to designed to embrace and reflect the sea colors in the interior spaces for a better dialogue between inside and outside.











#### **TOWER 1 & 2 - TYPE A**



### 1-Bedroom Apartment

#### **TOWER 1 & 2 - TYPE B**





All materials, dimensions, and drawings are approximate only, including actual areas. / Information is subject to change at developer reserves the right to make revisions without liability. / All images used are for illustrative purposes only and do not represent the actual size, features, specifications, fittings, and furnishings.

**TOWER 3 & 4 - TYPE C** 



### 1-Bedroom Apartment

TOWER 3 & 4 - TYPE D



#### **TOWER 3 & 4 - TYPE E**



### 1-Bedroom Apartment

#### **TOWER 3 & 4 - TYPE F**



## 1-Bedroom Apartment TOWER 3 & 4 - TYPE G





**TOWER 3 & 4 - LOFT** 



### 1-Bedroom Apartment

TOWER 3 & 4 - LOFT





All materials, dimensions, and drawings are approximate only, including actual areas. / Information is subjec