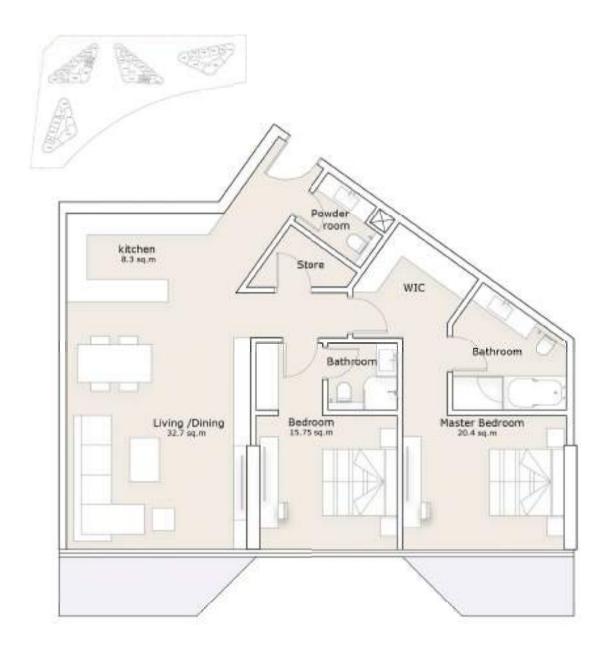

### 3 Bedroom Apartment

#### **TOWER 1 & 2 - TYPE B**

All materials, dimensions, and drawings are approximate only, including actual areas. / Information is subject to change at developer reserves the right to make revisions without liability. / All images used are for illustrative purposes only and do not represent the actual size, features, specifications, fittings, and furnishings.