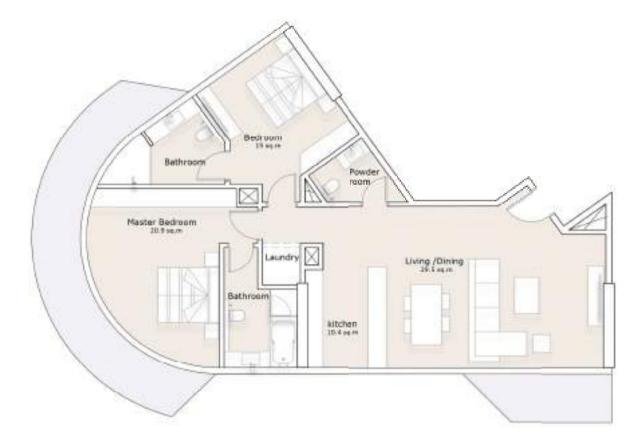

### 2-Bedroom Apartment

**TOWER 1 & 2 - TYPE B** 

TOWER 1 & 2 - TYPE C

**TOWER 3 & 4 - TYPE D** 

### 2-Bedroom Apartment

**TOWER 3 & 4 - TYPE E** 

TOWER 3 & 4 - TYPE E

All materials, dimensions, and drawings are approximate only, including actual areas. / Information is subject to change at developer reserves the right to make revisions without liability. / All images used are for illustrative purposes only and do not represent the actual size, features, specifications, fittings, and furnishings.