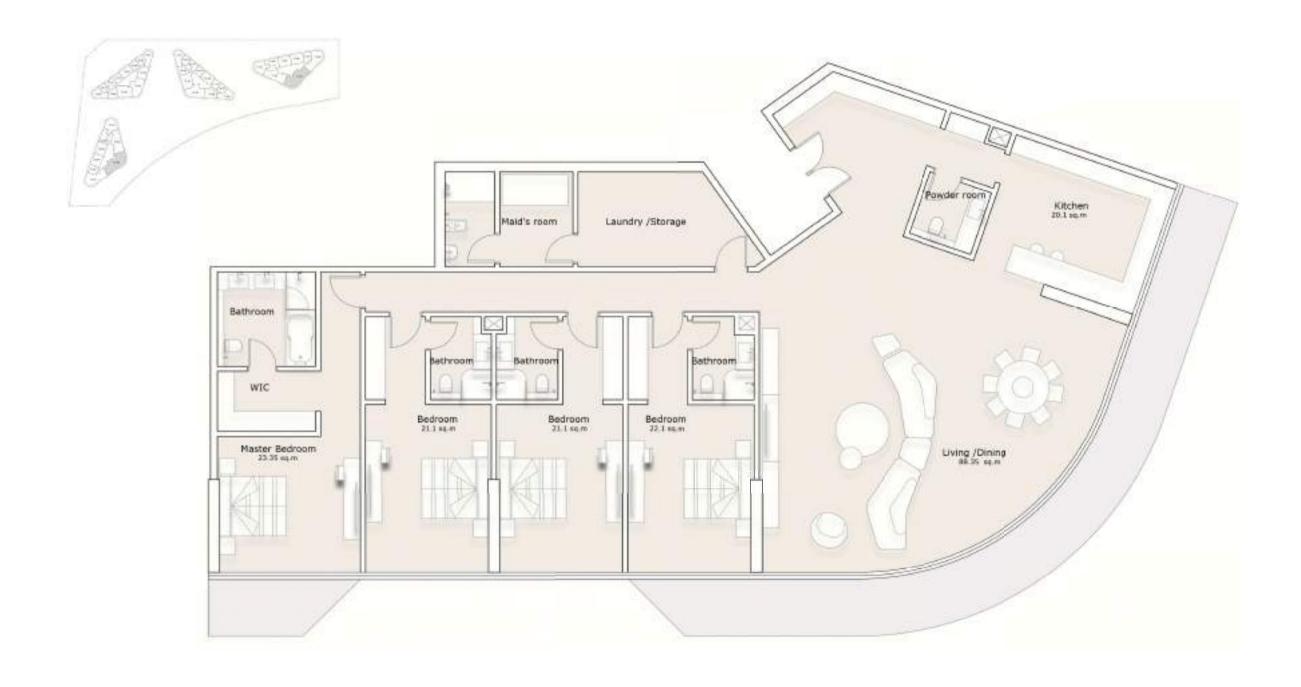

#### **TOWER 1 & 2 - TYPE A**

### 3 Bedroom Apartment

#### **TOWER 1 & 2 - TYPE B**

All materials, dimensions, and drawings are approximate only, including actual areas. / Information is subject to change at developer reserves the right to make revisions without liability. / All images used are for illustrative purposes only and do not represent the actual size, features, specifications, fittings, and furnishings.