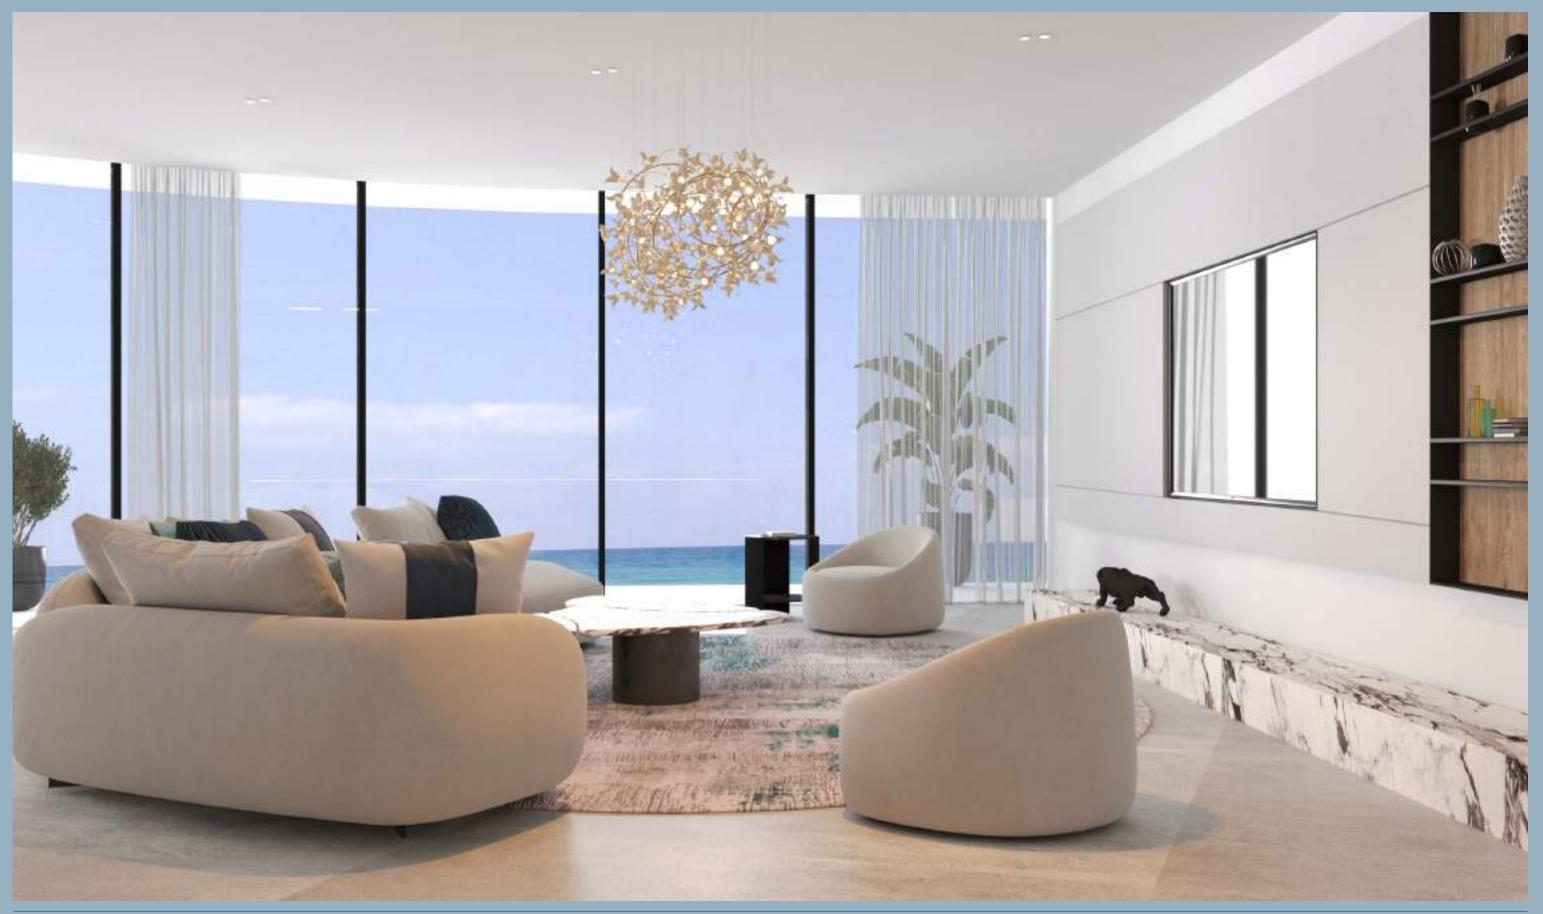

# Designed for your comfort

Hi-tech fixtures and fittings are complemented by the ingress of natural light, allowing subtle hues and creative lighting to enhance the spacious accommodation, designed for a relaxing ambiance.

### Inspired by the Sea

Our concept is to designed to embrace and reflect the sea colors in the interior spaces for a better dialogue between inside and outside.