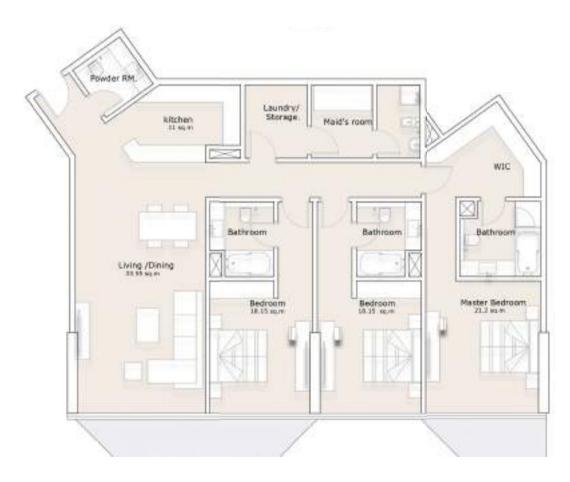

### 2-Bedroom Apartment

**TOWER 1 & 2 - TYPE B** 

TOWER 1 & 2 - TYPE C

**TOWER 3 & 4 - TYPE D** 

### 2-Bedroom Apartment

**TOWER 3 & 4 - TYPE E** 

TOWER 3 & 4 - TYPE E

All materials, dimensions, and drawings are approximate only, including actual areas. / Information is subject to change at developer reserves the right to make revisions without liability. / All images used are for illustrative purposes only and do not represent the actual size, features, specifications, fittings, and furnishings.