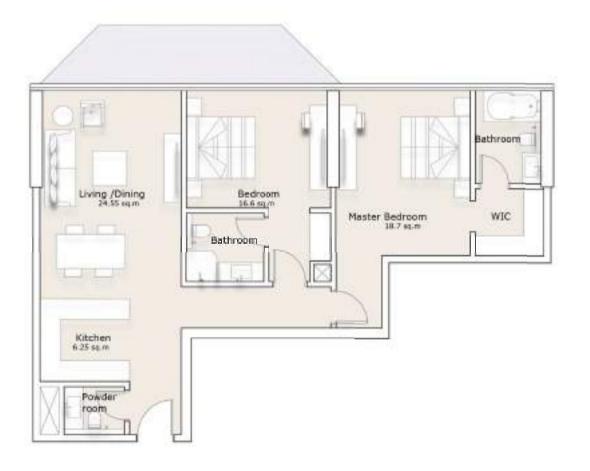

### 2-Bedroom Apartment

**TOWER 1 & 2 - TYPE B** 

TOWER 1 & 2 - TYPE C

**TOWER 3 & 4 - TYPE D** 