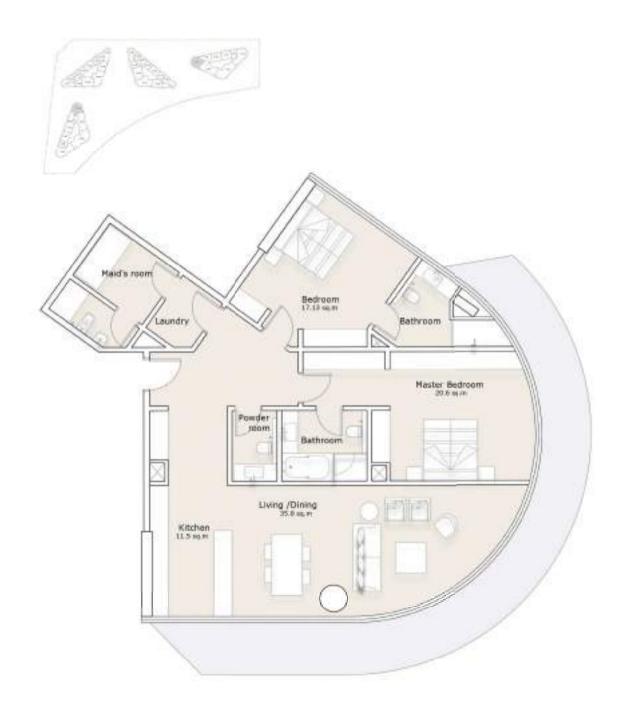

### 2-Bedroom Apartment

**TOWER 1 & 2 - TYPE B** 

TOWER 1 & 2 - TYPE C

**TOWER 3 & 4 - TYPE D** 

### 2-Bedroom Apartment

**TOWER 3 & 4 - TYPE E** 

TOWER 3 & 4 - TYPE E

All materials, dimensions, and drawings are approximate only, including actual areas. / Information is subject to change at developer reserves the right to make revisions without liability. / All images used are for illustrative purposes only and do not represent the actual size, features, specifications, fittings, and furnishings.