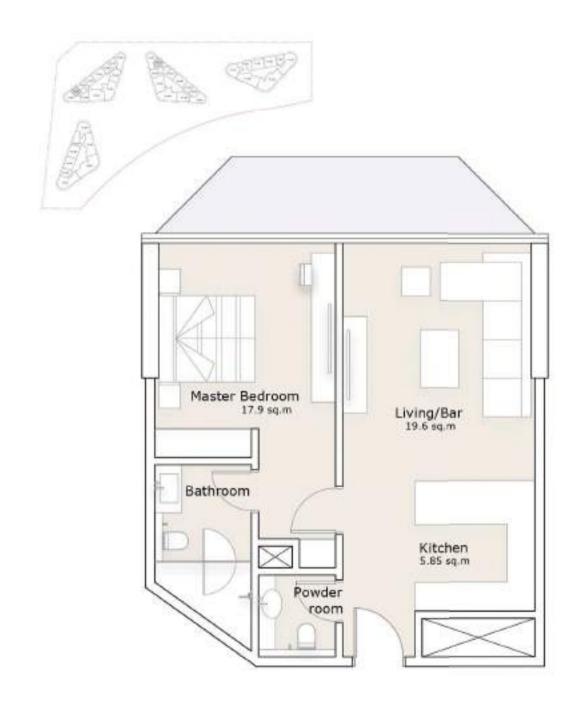

the Sea

Our concept is to designed to embrace and reflect the sea colors in the interior spaces for a better dialogue between inside and outside.











#### **TOWER 1 & 2 - TYPE A**



### 1-Bedroom Apartment

#### **TOWER 1 & 2 - TYPE B**





All materials, dimensions, and drawings are approximate only, including actual areas. / Information is subject to change at developer reserves the right to make revisions without liability. / All images used are for illustrative purposes only and do not represent the actual size, features, specifications, fittings, and furnishings.

**TOWER 3 & 4 - TYPE C** 



### 1-Bedroom Apartment

TOWER 3 & 4 - TYPE D



#### **TOWER 3 & 4 - TYPE E**



### 1-Bedroom Apartment

#### **TOWER 3 & 4 - TYPE F**



## 1-Bedroom Apartment TOWER 3 & 4 - TYPE G





**TOWER 3 & 4 - LOFT** 



### 1-Bedroom Apartment

TOWER 3 & 4 - LOFT





All materials, dimensions, and drawings are approximate only, including actual areas. / Information is subject to change at developer reserves the right to make revisions without liability. / All images used are for illustrative purposes only and do not represent the actual size, features, specifications, fittings, and furnishings.

#### **TOWER 1 & 2 - DUPLEX**



LOWER LEVEL

### 2-Bedroom Apartment

#### **TOWER 1 & 2 - DUPLEX**



**UPPER LEVEL** 

**TOWER 1 & 2 - TYPE A** 



### 2-Bedroom Apartment

**TOWER 1 & 2 - TYPE B** 





TOWER 1 & 2 - TYPE C







**TOWER 3 & 4 - TYPE D** 





### 2-Bedroom Apartment

**TOWER 3 & 4 - TYPE E** 



TOWER 3 & 4 - TYPE E







All materials, dimensions, and drawin