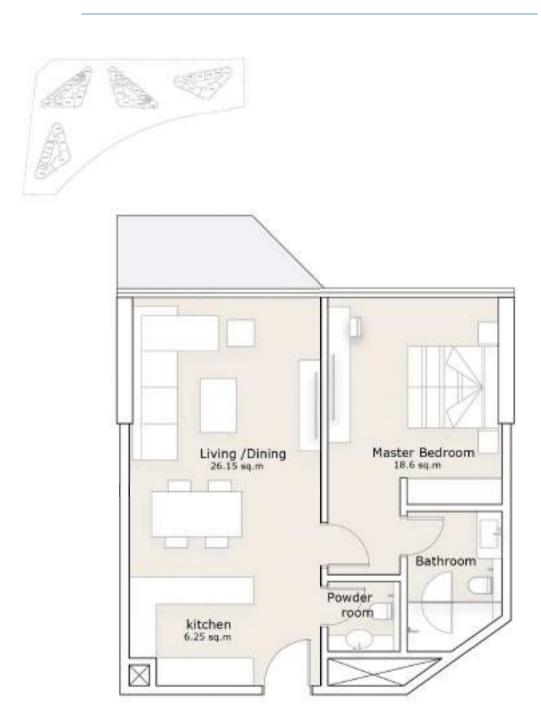

t, allowing subtle hues and creative lighting to enhance the spacious accommodation, designed for a relaxing ambiance.



### Inspired by the Sea

Our concept is to designed to embrace and reflect the sea colors in the interior spaces for a better dialogue between inside and outside.











#### **TOWER 1 & 2 - TYPE A**



### 1-Bedroom Apartment

#### **TOWER 1 & 2 - TYPE B**





All materials, dimensions, and drawings are approximate only, including actual areas. / Information is subject to change at developer reserves the right to make revisions without liability. / All images used are for illustrative purposes only and do not represent the actual size, features, specifications, fittings, and furnishings.

**TOWER 3 & 4 - TYPE C** 



### 1-Bedroom Apartment

TOWER 3 & 4 - TYPE D



#### **TOWER 3 & 4 - TYPE E**



### 1-Bedroom Apartment

#### **TOWER 3 & 4 - TYPE F**



## 1-Bedroom Apartment TOWER 3 & 4 - TYPE G





**TOWER 3 & 4 - LOFT** 



### 1-Bedroom Apartment

TOWER 3 & 4 - LOFT





All materials, dimensions, and drawings are approximate only, including actual areas. / Information is subject to change at developer reserves the right to make revisions without liability. / All images used are for illustrative purposes only and do not represent the actual size, features, specifications, fittings, and furnishings.

#### **TOWER 1 & 2 - DUPLEX**



LOWER LEVEL

### 2-Bedroom Apartment

#### **TOWER 1 & 2 - DUPLEX**



**UPPER LEVEL** 

**TOWER 1 & 2 - TYPE A** 



### 2-Bedroom Apartment

**TOWER 1 & 2 - TYPE B** 





TOWER 1 & 2 - TYPE C







**TOWER 3 &