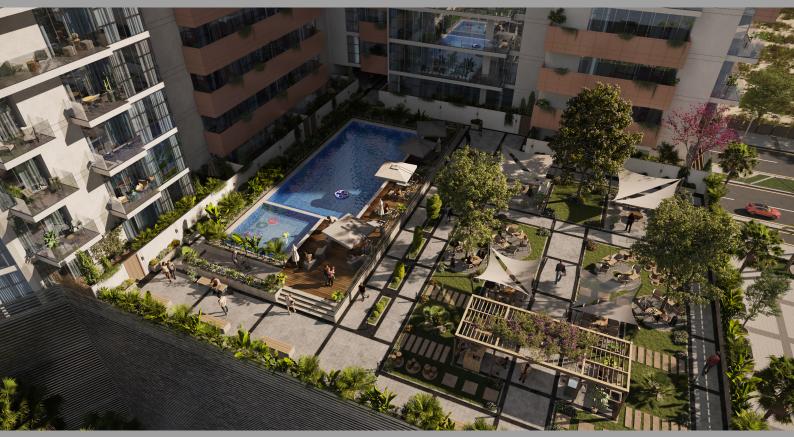

## Amenities & Services

- Large Swimming Pool
- Large Kids Swimming Pool
- BBQ Areas
- Gymnasium
- 904 Covered Parkings
- 11 Large Lifts
- 1 Large Lobby
- Shaded Seating Areas
- Landscape Areas