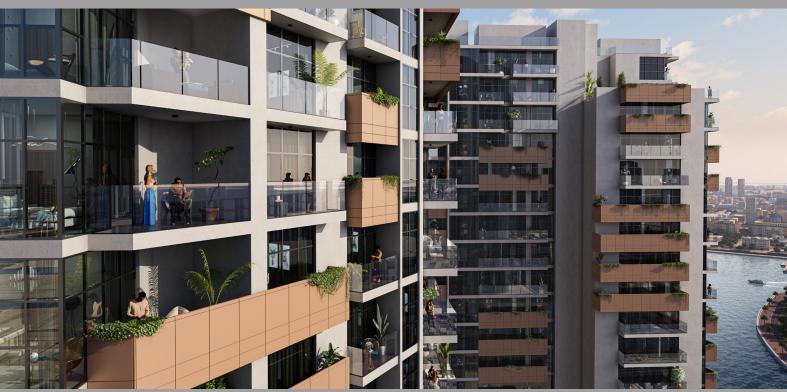

#### Unit Features

- Private Balconies / Terraces as per unit plan
- Kitchen cabinets and countertops
- Fully tiled bathrooms, in-suites and guest toilets wherever applicable
- Double glazed windows

- Satellite master antenna and fibre optic conection for high speed internet access.
- Central air conditioning
- Vanity units & Mirrors
- Shower in each bathroom