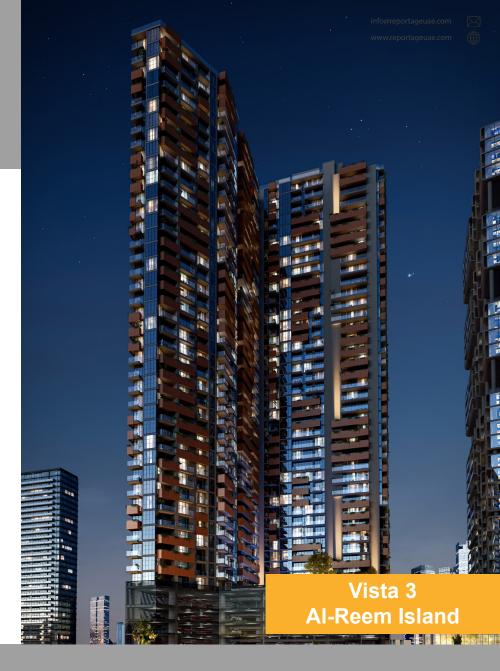

# **Project Summary**

The project's plot is located in Al-Reem Island in Abu Dhabi, within unique and contemporary high-end residential buildings, offering the full Al-Reem island lifestyle with canal views.

The building is surrounded by parks, schools, mosques, community retails, right at the waterfront.

The residential floors are available from level seven up to level forty-five. The project comprises 622 units, including 1-2-3-4-5 bedroom apartments.

## **Project Details**

• Type: Residential Building

Plot Area: 4,771.01 sq.m.

• Total Height: 170.4 m.

Levels:

3 Basements + Ground floor + 6 Podiums + 39 Residential Floors